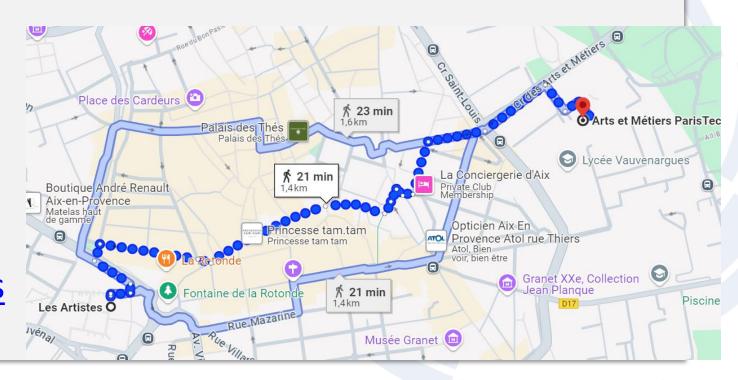

#### **Practical aspects**

- Wifi:
  - Need to activate your user account on ENSAM
  - see mail from <u>no-reply@ensam.eu</u>

- Dinner organised on Wednesday
  - Meet at 19:00 at the restaurant <u>Les Artistes</u>