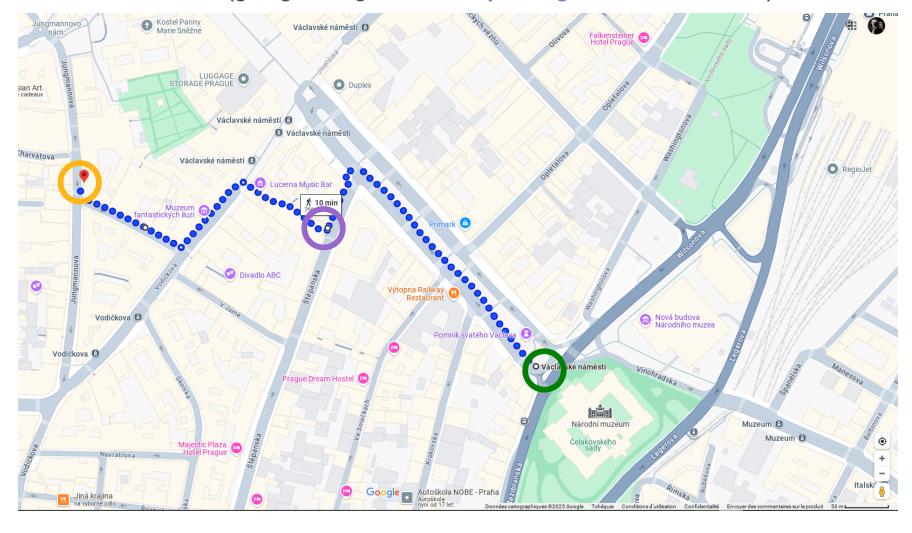

#### **HOW TO GO THERE?**

## Metro C to MUZEUM station & 10' walking distance down <u>Venceslav square</u>

(going through Lucerna passage is recommended)