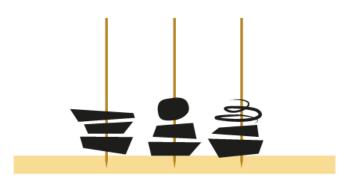

#### We will charge you by number of skewers

Place the skewers from your nibblets in the containers prepared for you on the table.

When you would like to pay, our waitstaff will count the number of your accumulated skewers and will print your bill.

One skewer is for 33 CZK.

Or 1.30 EUR

**KEEP YOUR SKEWERS SAFE!** 