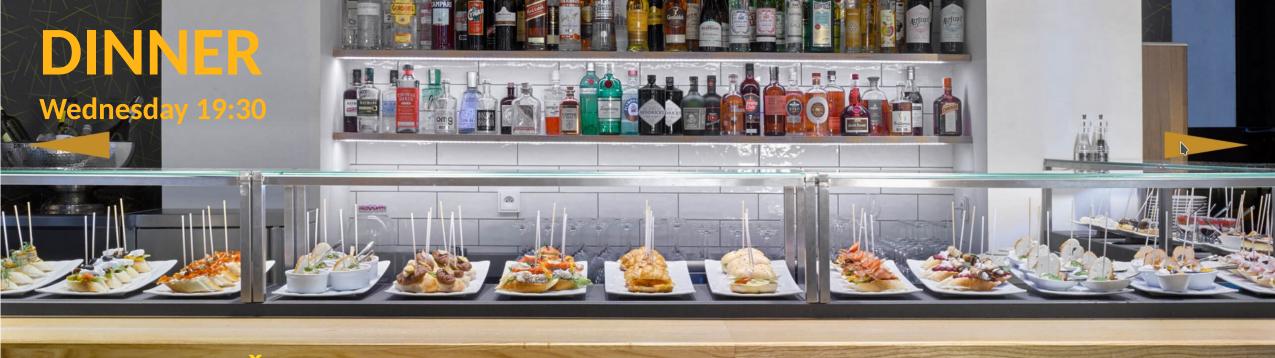

## DINNER

Wednesday 19:30

## **DINNER**

Wednesday 19:30

Restaurant "Špejle"

#### Choose from our skewer bar

Welcome to Špejle!

We will show you to your table and help you to order a drink. Please, however, help yourself to the skewers.

Don't be embarrassed to help yourself from our skewer bar and to choose from one of our eye-catching and mouth-watering delicacies.

#### We will charge you by number of skewers

Place the skewers from your nibblets in the containers prepared for you on the table.

When you would like to pay, our waitstaff will count the number of your accumulated skewers and will print your bill.