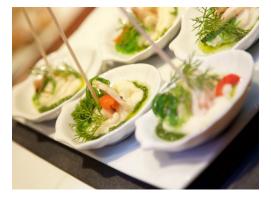

#### Choose from our skewer bar

Welcome to Špejle!

We will show you to your table and help you to order a drink. Please, however, help yourself to the skewers.

Don't be embarrassed to help yourself from our skewer bar and to choose from one of our eye-catching and mouth-watering delicacies.

You can choose from warm and cold skewers.

We are here for you and are more than willing to help you with your choice.

Enjoy your meal!