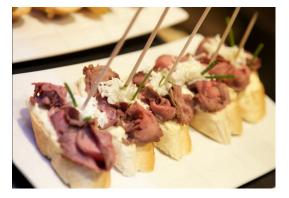

#### Choose from our skewer bar

Welcome to Špejle!

We will show you to your table and help you to order a drink. Please, however, help yourself to the skewers.

Don't be embarrassed to help yourself from our skewer bar and to choose from one of our eye-catching and mouth-watering delicacies.

You can choose from warm and cold skewers.

We are here for you and are more than willing to help you with your choice.

Enjoy your meal!