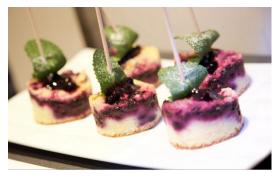

#### Choose from our skewer bar

Welcome to Špejle!

We will show you to your table and help you to order a drink. Please, however, help yourself to the skewers.

Don't be embarrassed to help yourself from our skewer bar and to choose from one of our eye-catching and mouth-watering delicacies.

You can choose from warm and cold skewers.

We are here for you and are more than willing to help you with your choice.

Enjoy your meal!