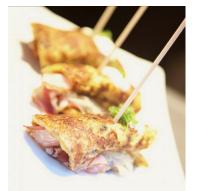

#### Choose from our skewer bar

Welcome to Špejle!

We will show you to your table and help you to order a drink. Please, however, help yourself to the skewers.

Don't be embarrassed to help yourself from our skewer bar and to choose from one of our eye-catching and mouth-watering delicacies.

You can choose from warm and cold skewers.

We are here for you and are more than willing to help you with your choice.

Enjoy your meal!